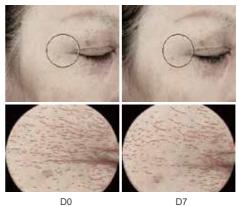

### **Efficacy**

Before and after application of 150 ppm WrinFix-SNA serum in the morning and evening for seven consecutive days

WrinFix-SNA effectively reduce eye wrinkles