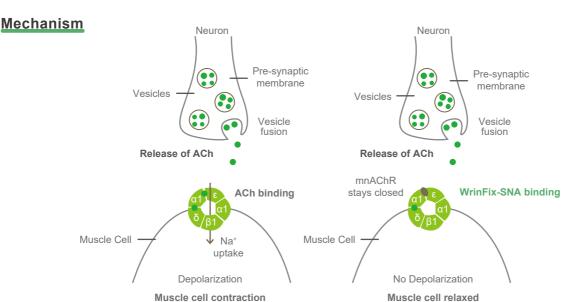

# WrinFix-SNA

Dipeptide Diaminobutyroyl Benzylamide Diacetate

WrinFix-SNA is an instant anti-wrinkle oligopeptide, which mimics the mechanism of Waglerin-1 (a muscle acetylcholine receptor antagonist), and inhibits neuromuscular contractions.