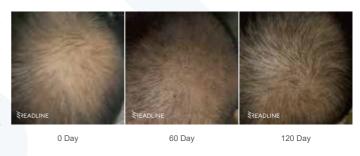

## **Efficacy**

The hair volume of subject using 300 ppm ReGrow-Ex significantly increased.