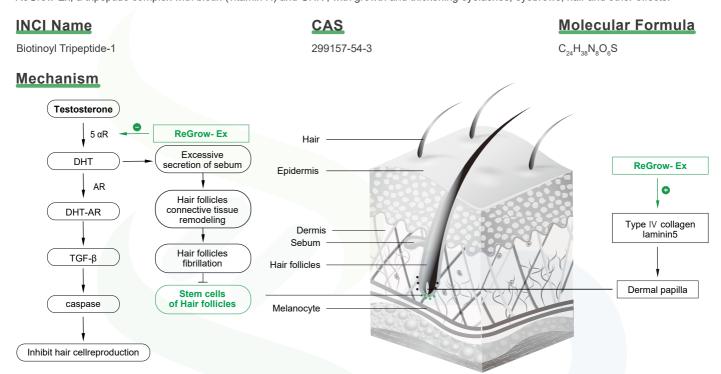

# ReGrow-Ex

**Biotinoyl Tripeptide-1** 

ReGrow-Ex, a tripeptide complex with biotin (vitamin H) and GHK, with growth and thickening eyelashes, eyebrows, hair and other effects.

ReGrow-Ex inhibits 5-αR(5 Alpha reductases) and androgen receptor (AR) expression reduces the production of dihydrotestosterone (DHT) and the combination of DHT and androgen receptor, thus relieves the symptoms of androgen alopecia. ReGrow-Ex also promotes the exprssion of collagen IV and laminin-5 genes, promotes the growth of dermal papilla, hair follicles and thickens the hair.